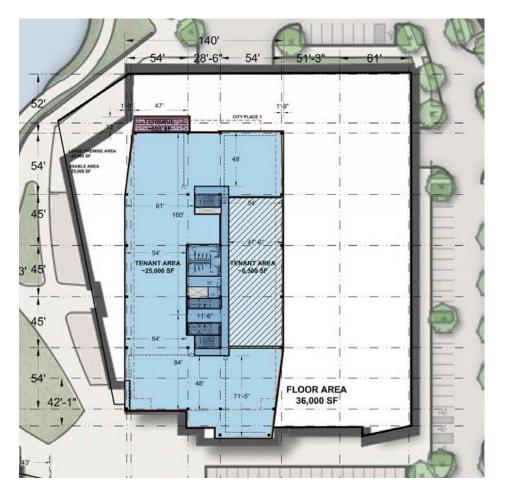

ION

20 mins from downtown KC Close to I 435 with easy access to I 35 and I 635

## SPACE

18 existing buildings200+ acres - new dev roughly 60 acresOn-site management and property management

#### AMENITIES

Technology - Secure Fiber Network, Health and Safety, and Reliable Services

Security - Badge Access and Secuirty Guards, 24/7 Security Cameras, Security Escort Health and Wellness - Fitness Center and Sports Facilities

Green Space - Walking and Bike Trails, Beautiful Landscaping, and Water Features

## DEMOGRAPHICS

High-end corporate housing developments

Significant number of advanced degrees

\$100k+ household incomes Exterior Corporate Signage Visible and easy to navigate Executive housing nearby

# SITEPLAN





## 61' - 61' - 61' - 61' - 61'

# MAIN LEVEL



# GARAGE LEVEL





# DFFICE LEVEL















ABOUT THE OWNERSHIP: OCCIDENTAL MANAGEMENT

# WHERE IDEAS TAKE FLIGHT

Occidental Management specializes in commercial real estate development, leasing and property management within the retail, office and industrial segments. We specialize in high quality, live-work-play oriented spaces ideally located and rich in amenities.

Occidental Management is a vertically integrated commercial real estate company based in Wichita, Kansas. Established in 1997, Occidental Management has evolved into one of the leading real estate development and leasing companies in the Midwest. We own and operate assets in a variety of segments, including retail, office and industrial properties.



## MISSION:

To create the best quality for the best value in the markets we serve fo