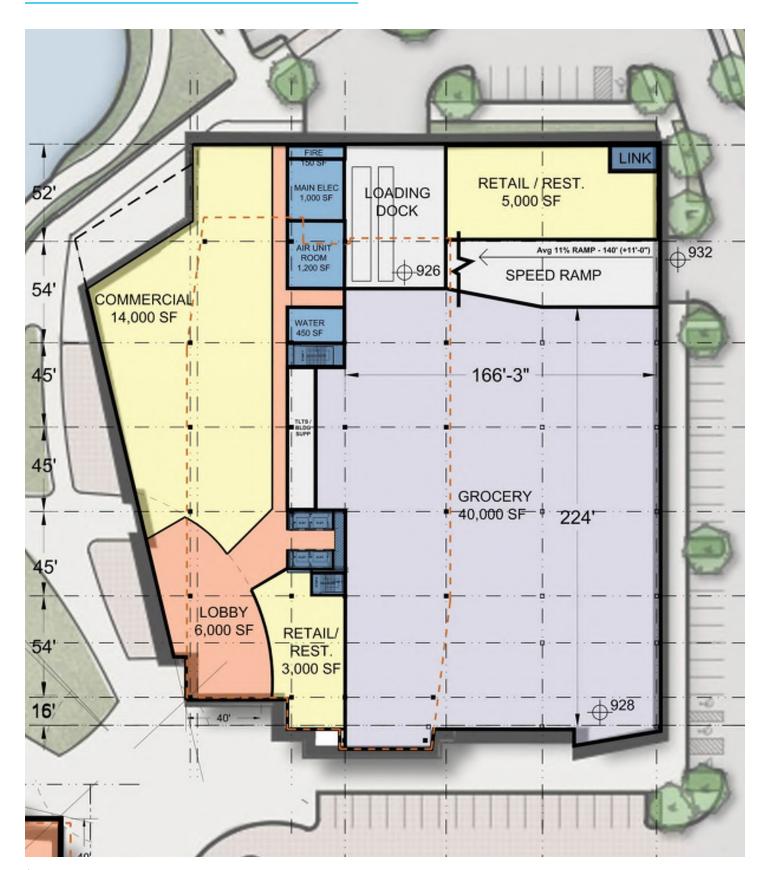

y Events

#### LOCATION

20 mins from downtown KC Close to I 435 with easy access to I 35 and I 635

## SPACE

18 existing buildings200+ acres - new dev roughly 60 acresOn-site management and property management

#### AMENITIES

Technology - Secure Fiber Network, Health and Safety, and Reliable Services

Security - Badge Access and Secuirty Guards, 24/7 Security Cameras, Security Escort Health and Wellness - Fitness Center and Sports Facilities

Green Space - Walking and Bike Trails, Beautiful Landscaping, and Water Features

## DEMOGRAPHICS

High-end corporate housing developments

Significant number of advanced degrees

\$100k+ household incomes Exterior Corporate Signage Visible and easy to navigate Executive housing nearby

# SITEPLAN





## 61' - 61' - 61' - 61' - 61'

# MAIN LEVEL



# GARAGE LEVEL





# DFFICE LEVEL















ABOUT THE OWNERSHIP: OCCIDENTAL MANAGEMENT

# WHERE IDEAS TAKE FLIGHT

Occidental Management specializes in commercial real estate development, leasing and property management within the retail, office and industrial segments. We specialize in high quality, live-work-play oriented spaces ideally located and rich in amenities.

Occidental Management is a vertically integrated commercial real estate company based in Wichita, Kansas. Established in 1997, Occidental Management has evolved into one of the leading real estate development and leasing companies in the Midwest. We own and operate assets in a variety of segments, including retail, office and industrial properties.



## MISSION:

To create the best quality for the best value in the