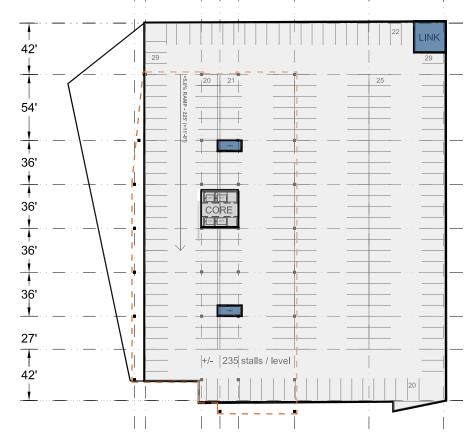

ATION

20 mins from downtown KC Close to I 435 with easy access to I 35 and I 635

## SPACE

18 existing buildings200+ acres - new dev roughly 60 acresOn-site management and property management

#### AMENITIES

Technology - Secure Fiber Network, Health and Safety, and Reliable Services

Security - Badge Access and Secuirty Guards, 24/7 Security Cameras, Security Escort Health and Wellness - Fitness Center and Sports Facilities

Green Space - Walking and Bike Trails, Beautiful Landscaping, and Water Features

## DEMOGRAPHICS

High-end corporate housing developments

Significant number of advanced degrees

\$100k+ household incomes Exterior Corporate Signage Visible and easy to navigate Executive housing nearby

# SITEPLAN





## 61' - 61' - 61' - 61' - 61'

# MAIN LEVEL



# GARAGE LEVEL





# DFFICE LEVEL















ABOUT THE OWNERSHIP: OCCIDENTAL MANAGEMENT

# WHERE IDEAS TAKE FLIGHT

Occidental Management specializes in commercial real estate development, leasing and property management within the retail, office and industrial segments. We specialize in high quality, live-work-play oriented spaces ideally located and rich in amenities.

Occidental Management is a vertically integrated commercial real estate company based in Wichita, Kansas. Established in 1997, Occidental Management has evolved into one of the leading real estate development and leasing companies in the Midwest. We own and operate assets in a variety of segments, including retail, office and industrial properties.



## MISSION:

To create the best quality for the best value in the markets we serve