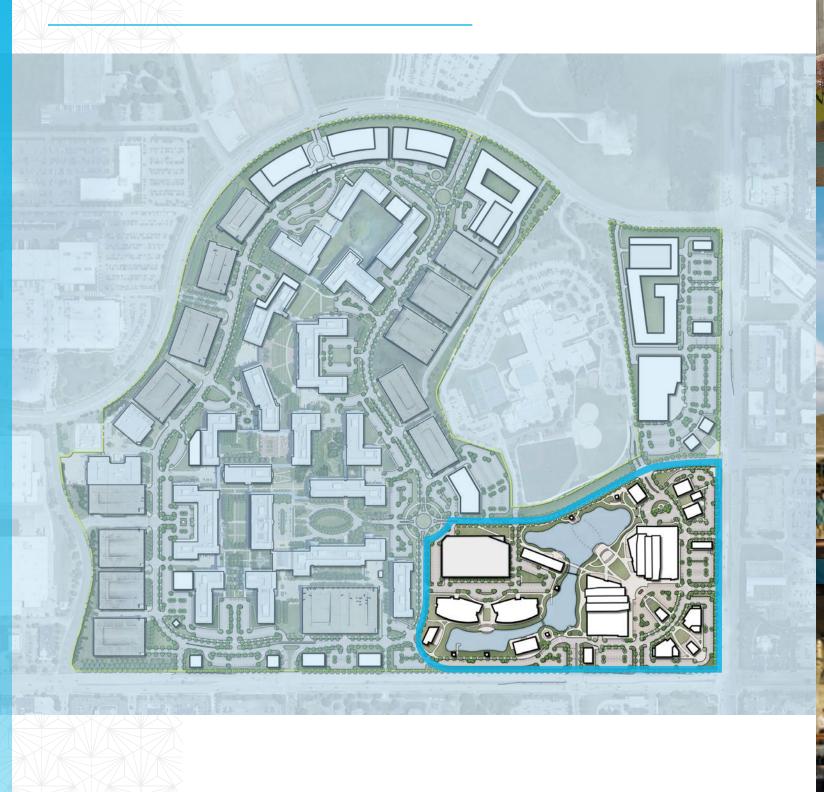

# SITEPLAN

## SPACE

18 existing buildings200+ acres - new dev roughly 60 acresOn-site management and property management